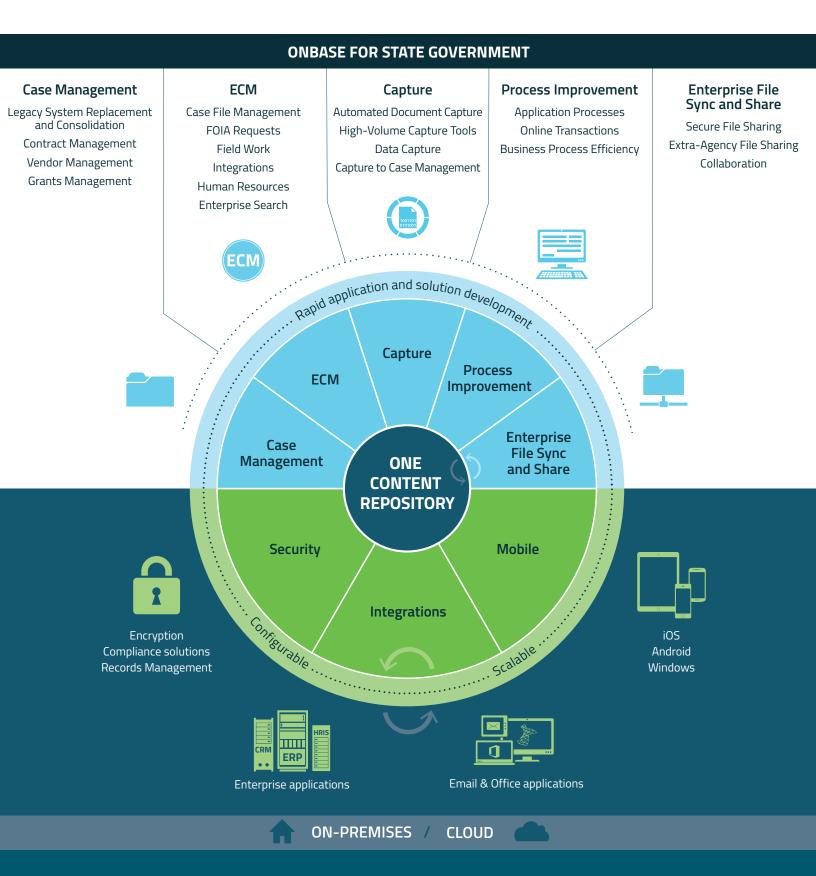

# Transform. Sustain. Deliver.

Simplify your IT environment and reduce information silos with OnBase, a single enterprise information platform for managing content, processes and cases.

OnBase provides these capabilities on a single platform:

# Enterprise Content Management (ECM)

Leader in the Gartner Magic Quadrant for Enterprise Content Management for seven straight years

# Case Management

An award-winning and analyst-recognized case management platform\*\*

# Process Improvement

Includes a highly configurable workflow engine

#### Capture

A multi-channel capture software suite

# Enterprise File Sync and Share (EFSS)

Available with ShareBase, a complementary offering designed to interact with OnBase

All solutions and applications built on OnBase benefit from these core platform strengths:

#### Mobile

Native apps developed for iPad®, iPhone®, Android® and Windows® Phone

# Integrations

OnBase connects directly to many of your existing applications to simplify information access

## Security

Native security options protect your information at rest, in motion and in use

The OnBase platform provides the foundation for solutions across your enterprise. OnBase helps transform state agencies by enabling them to quickly create sustainable solutions that meet business needs and empowering them to become more agile, efficient and effective.