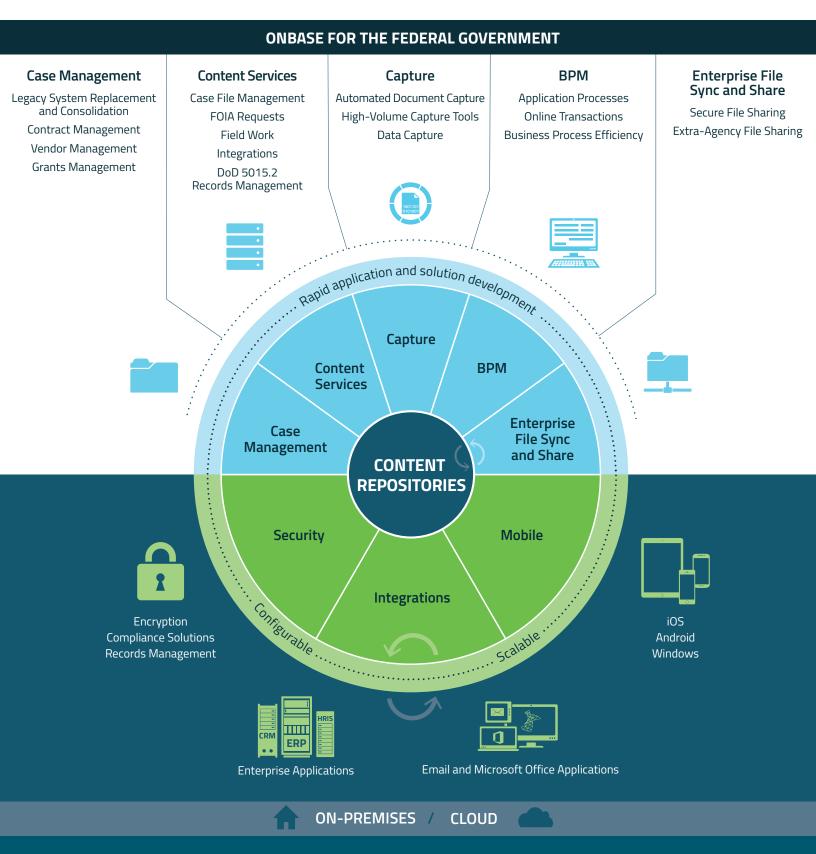

## One foundation

Simplify your IT environment and reduce information silos with OnBase, a single enterprise information platform for managing content, processes and cases.

OnBase provides the foundation for these capabilities:

### Content Services

Leader in the Gartner Magic Quadrant for Content Services

|  | 7 |  |
|--|---|--|
|  |   |  |
|  |   |  |
|  |   |  |

#### **Case Management**

An award-winning and analyst-recognized case management platform\*\*

### Business Process Management (BPM)

Includes a highly configurable workflow engine

### Capture

A multi-channel capture software suite

### Enterprise File Sync and Share (EFSS)

Available with ShareBase, a complementary offering designed to interact with OnBase

All solutions and applications built on OnBase benefit from these **core platform strengths**:

### 

### Mobile

Native apps developed for iPad®, iPhone®, Android® and Windows® Phone

### Integrations

OnBase connects directly to many of your existing applications to simplify information access

### Security

Native security options protect your information at rest, in motion and in use

The OnBase platform provides the foundation for solutions across your enterprise. OnBase has transformed thousands of organizations in multiple government agencies around the world, empowering them to become more agile, efficient and effective.