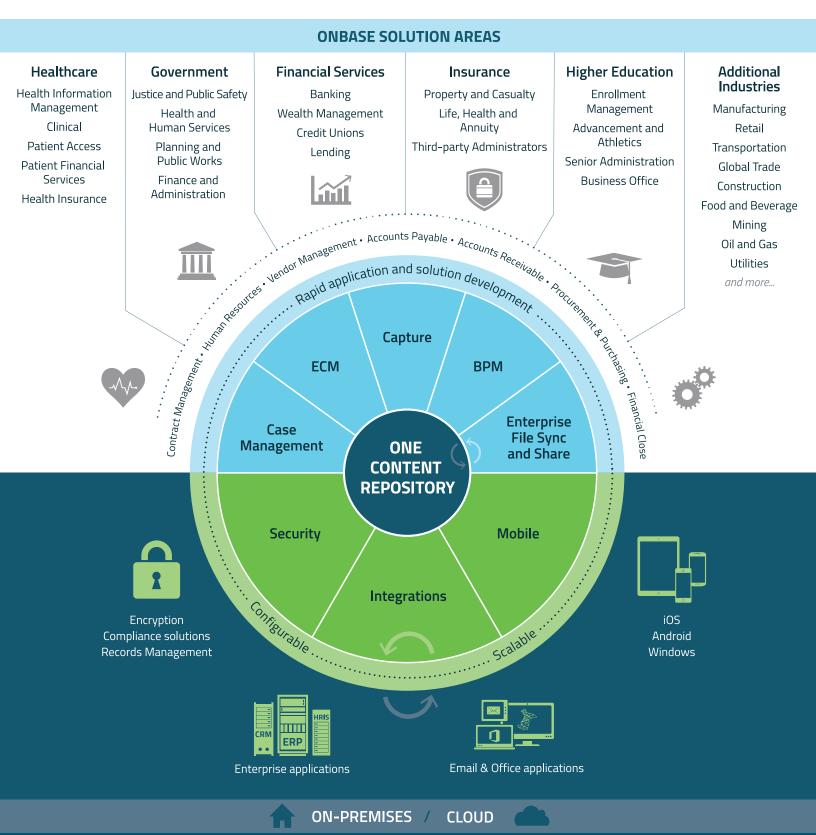

# One platform

Simplify your IT environment and reduce information silos with OnBase, a single enterprise information platform for managing content, processes and cases.

OnBase provides these **capabilities on a** *single* **platform**:

# Enterprise Content Management (ECM)

A market leader in ECM\*

### Case Management

An award-winning and analyst-recognized case management platform\*\*

# **Business Process Management (BPM)**

Includes a highly configurable workflow engine

## Capture

A multi-channel capture software suite

# Enterprise File Sync and Share (EFSS)

Available with ShareBase, a complementary offering designed to interact with OnBase

All solutions and applications built on OnBase are available on-premises or in the cloud and benefit from these **core platform strengths**:

# Mobile

Native apps developed for iPad®, iPhone®, Android® and Windows® Phone

#### Integrations

Configurable tools to integrate with any application, including cloud-based applications

#### Security

Native security options protect your information at rest, in motion and in use

With OnBase "One" means "One." The OnBase platform is not a collection of separate products presented under one brand or offered by the same vendor. OnBase is truly a single technology platform sharing one database, content repository and codebase. OnBase gives you one platform to install, upgrade, secure, protect and integrate, instead of a diverse portfolio of different information technologies to manage.