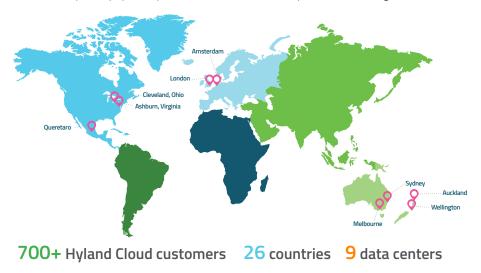

# **VISIBILITY INTO WHERE YOUR INFORMATION IS STORED**

Your data is stored in-region, and you always have complete visibility into precisely where your data is located. In accordance with this philosophy, the Hyland Cloud accommodates requirements from organizations around the world.