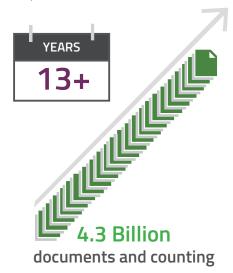

## PRACTICE MAKES PERFECT

Years of experience and billions of documents stored in the Hyland Cloud make for a mature and sophisticated solution platform.

More than 60 certified cloud experts provide dedicated data center support for Hyland Cloud customers 24 hours a day, seven days a week, 365 days a year.