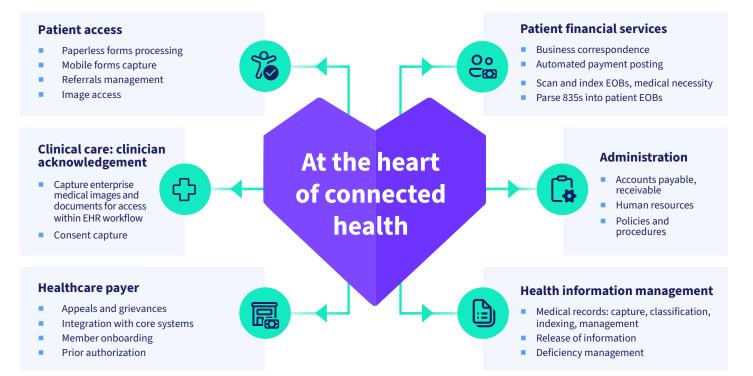

# **Meet Hyland Healthcare**

Up to 75% of unstructured content is stored and managed outside the EHR. What if you could access that content right from within the EHR? With Hyland, you can.

Harness and easily access that missing information to better inform decisions and support improved outcomes. Take it a step further with solutions that connect content and processes to your ERP, HRIS and other enterprise systems for unprecedented efficiency. From the ED to HR, Hyland solutions deliver extraordinary, proven results for healthcare enterprises across the globe.