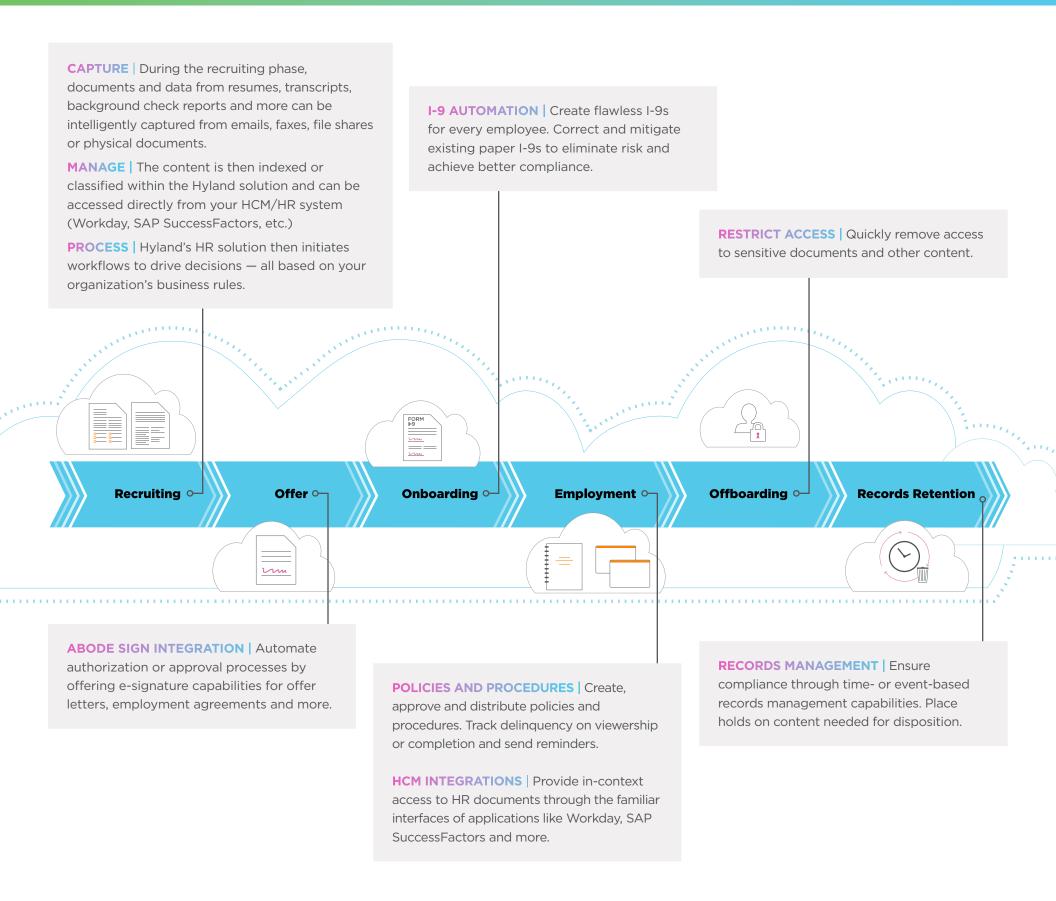

## EMPLOYEE CONTENT LIFECYCLE MANAGEMENT

How Hyland helps organizations manage the digital employee experience

Hyland offers an end-to-end solution for managing the HR content created at every point of an employee's lifecycle. With capture, workflow, I-9 and E-Verify features, HCM system integrations and retention management capabilities, Hyland's solution helps organizations automate the various steps within each HR phase. This leads to faster decisions and improved employee productivity.

+ Click on the green pluses below to learn more about each stage.

Discover more at **Hyland.com/HumanResources** 